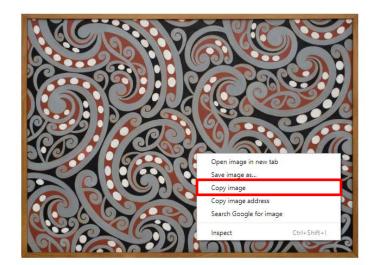

### Copying the Image

Select the image << Right click << Copy image

Theo Schoon