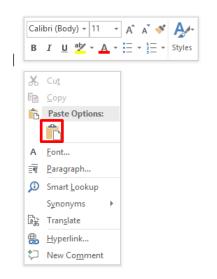

### **ARTWORK DETAIL**

Go back to your document << Right click << Paste

THE EXPERIENCE YOU NEED & THE SUPPORT TO SUCCEED