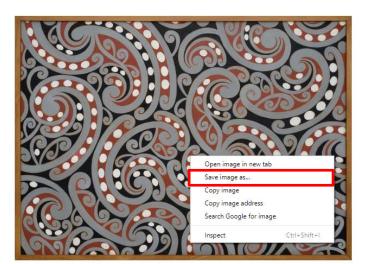

# Saving the Image

To save the image to your computer << Right click on the image << Save image as...

Theo Schoon